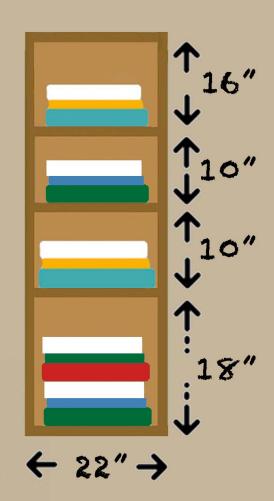

## Bunk Furniture

Cubby Dimensions

19" x 22" x 54"

Under Bed Dimensions
72" x 24" x 11"

Cot Sized Sheets

72"

111