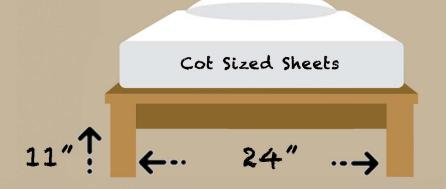

## Bunk Furniture

Cubby Dimensions

19" x 22" x 54"

Under Bed Dimensions
72" x 24" x 11"

Cot Sized Sheets

72"

111